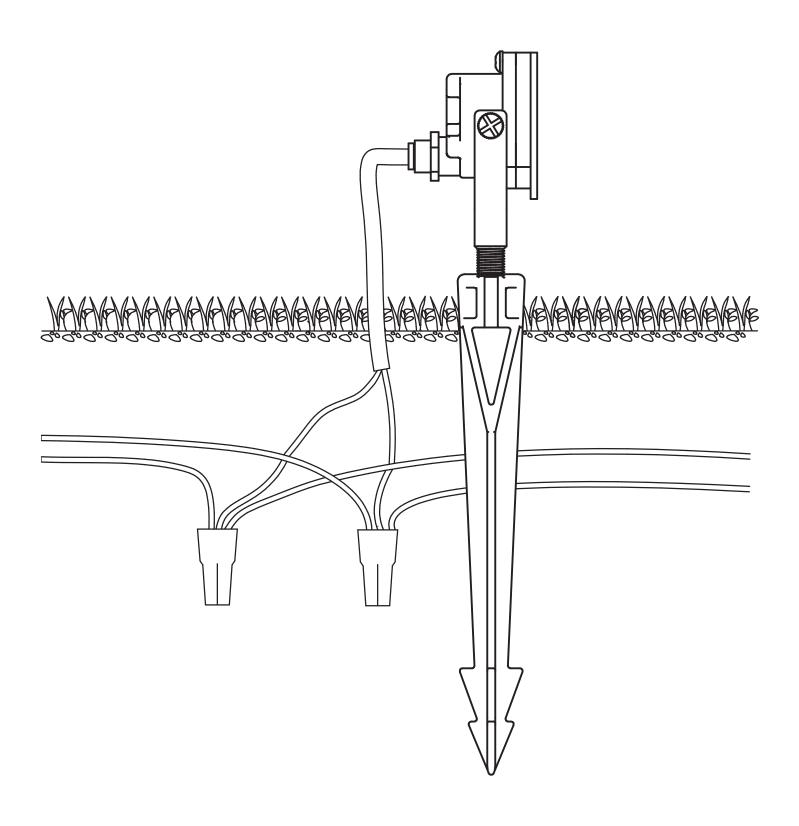

## FIXTURE MOUNTING INSTRUCTIONS

- 1. Disconnect transformer from main power supply.
- 2. Thread the post onto the fixture.
- 3. Thread the lower portion of the post to the GS-Mini ground stake provided.
- 4. Strip the two fixture wires.
- 5. Attach the two fixture wires to the main supply cable leads using waterproof connectors.
- 6. Reconnect the transformer to the primary power supply.