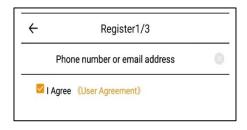

### CREATING U-SYNC APP ACCOUNT CONT'D

First time Users must register. Click on Register New Account.

 Enter Valid Phone Number or Email address and make sure to read and agree to user agreement. Click next when finished.