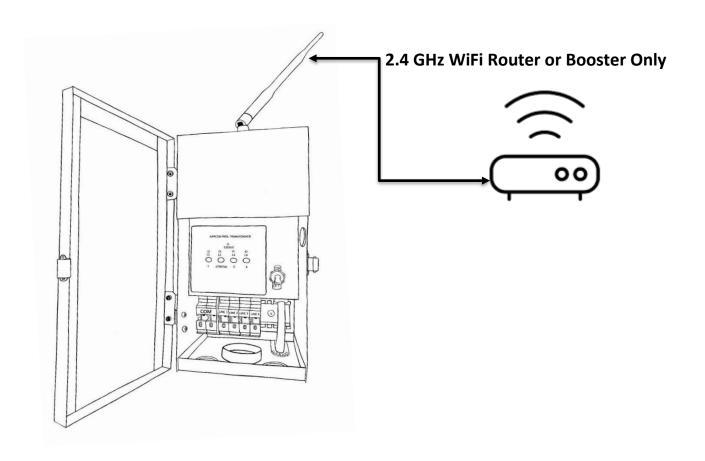

## **QUICK START**

- Mount Zone Control Transformer within 50' of 2.4
  GHz WIFI router or add Booster if needed.
- 2. Plug ZCT into 120V outlet with toggle switch in Off position.
- Download the free App from Google Play (Universal Lighting Systems U-SYNC) or Apple App store (U-SYNC) and follow screen prompts.
- Hold L2/Initial button for 3 seconds until Status light blinks and pairs with App (WIFI must be on).
- Status LED blinks every 3 seconds when connected to WIFI.
- Connect your fixtures to lines 1-4. Totaling 150w/200w/300w.
- Once App is paired, turn toggle switch to On position.

## **ZONE CONTROL TRANSFORMER SETUP**

- 1. Mount transformer at least 18" above ground level.
- 2. Open latch on Transformer door. Make sure toggle switch is in Off position.
- 3. Pull bottom cover toward you, slotted to hinge without complete removal.
- 4. Plug transformer into Covered 120v GFCI outlet.
- 5. Blue status LED will blink Rapidly until paired with APP.
- Connect Fixtures to transformer, Totaling 150/200/300 watts.
- 7. Switch toggle to On position.
- 8. Buttons labeled L1- L4 are manual override. Red LED indicates lights On.

## **CONNECTIONS NOTES**

- 1. To ensure strong connection to ZCT install WiFi booster/extender if necessary.
- Connects to 2.4GHz network only. 5GHz not supported.
- 3. If loss of power, reconnection to designated WiFi is automatic. Once power is restored to ZCT.
- 4. If WiFi signal only is lost, ZCT will reconnect indefinitely.
- 5. IF WiFi password or SSID is changed, connection steps will need to be repeated.
- 6. Add multiple ZCT.
- 7. Share device with a recipient. Recipient must download app and have a valid account to accept share function.