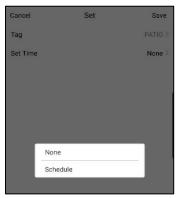

### **SETTING UP U-SYNC APP**

 Enter Device Name (ex. Smith Residence) and select time zone. Set daylight savings Accordingly. Time is detected through phone or tablet.

 Select the Gear on left side to Rename Each Line to its corresponding Zone (Patio, Deck Etc). Select Save when finished.

### SETTING UP U-SYNC APP CONT'D

3. Set individual schedule times to each LINE. Select schedule.

4. Set frequency of On/Off times by selecting days of the week you want. Select Save when finished.

- 5. Selecting All Set gear icon at the bottom of App will set all LINES to the same On/Off times.
- Selecting All on will manually turn on all LINES at same time (background will change color and scenery).