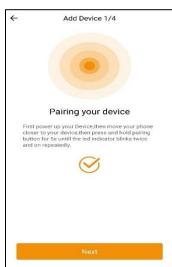

### CREATING U-SYNC APP CONT'D

A verification code will be sent to your Phone or Email to enter in verification area.

5. Enter a Password for the App. Click next when finished.

- 6. Login to registered account.
- 7. Click Add device. Plug ZCT into 120v outlet.
- 8. Click next at Pairing screen.

### CREATING U-SYNC APP CONT'D

10. App will start connecting, Press and Hold L2/Initial button until it blinks twice.