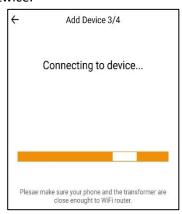

### CREATING U-SYNC APP CONT'D

10. App will start connecting, Press and Hold L2/Initial button until it blinks twice.