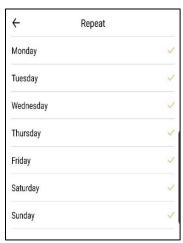

### SETTING UP U-SYNC APP CONT'D

3. Set individual schedule times to each LINE. Select schedule.

4. Set frequency of On/Off times by selecting days of the week you want. Select Save when finished.

- 5. Selecting All Set gear icon at the bottom of App will set all LINES to the same On/Off times.
- Selecting All on will manually turn on all LINES at same time (background will change color and scenery).