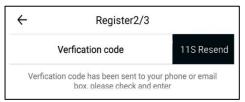

### CREATING U-SYNC APP CONT'D

A verification code will be sent to your Phone or Email to enter in verification area.

5. Enter a Password for the App. Click next when finished.

- 6. Login to registered account.
- 7. Click Add device. Plug ZCT into 120v outlet.
- 8. Click next at Pairing screen.