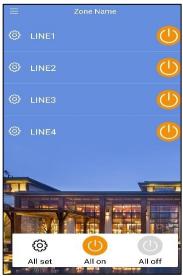

### **SETTING UP U-SYNC APP**

 Enter Device Name (ex. Smith Residence) and select time zone. Set daylight savings Accordingly. Time is detected through phone or tablet.

 Select the Gear on left side to Rename Each Line to its corresponding Zone (Patio, Deck Etc). Select Save when finished.

### SETTING UP U-SYNC APP CONT'D

3. Set individual schedule times to each LINE. Select schedule.

4. Set frequency of On/Off times by selecting days of the week you want. Select Save when finished.

- 5. Selecting All Set gear icon at the bottom of App will set all LINES to the same On/Off times.
- Selecting All on will manually turn on all LINES at same time (background will change color and scenery).

### SETTING UP U-SYNC APP CONT"D

7. Selecting All off will manually turn all LINES off at same time (background will show the night sky).