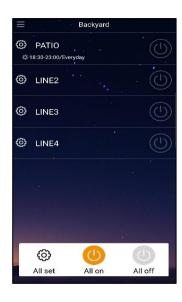

### **SETTING UP U-SYNC APP**

 Enter Device Name (ex. Smith Residence) and select time zone. Set daylight savings Accordingly. Time is detected through phone or tablet.

 Select the Gear on left side to Rename Each Line to its corresponding Zone (Patio, Deck Etc). Select Save when finished.

### SETTING UP U-SYNC APP CONT'D

3. Set individual schedule times to each LINE. Select schedule.

4. Set frequency of On/Off times by selecting days of the week you want. Select Save when finished.

- 5. Selecting All Set gear icon at the bottom of App will set all LINES to the same On/Off times.
- Selecting All on will manually turn on all LINES at same time (background will change color and scenery).

### SETTING UP U-SYNC APP CONT"D

7. Selecting All off will manually turn all LINES off at same time (background will show the night sky).