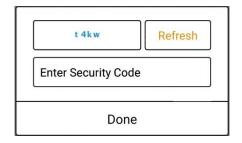

Auto generated code will appear in upper left box.
 Enter onetime code in blue writing, into lower box.
 Click refresh if a new code is needed.

Innovative, Reliable, Proven Smart Wireless Control