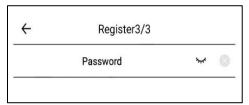

### CREATING U-SYNC APP CONT'D

A verification code will be sent to your Phone or Email to enter in verification area.

5. Enter a Password for the App. Click next when finished.

- 6. Login to registered account.
- 7. Click Add device. Plug ZCT into 120v outlet.
- 8. Click next at Pairing screen.