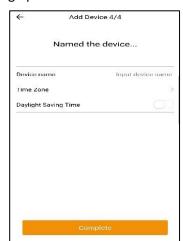

### **SETTING UP U-SYNC APP**

 Enter Device Name (ex. Smith Residence) and select time zone. Set daylight savings Accordingly. Time is detected through phone or tablet.

 Select the Gear on left side to Rename Each Line to its corresponding Zone (Patio, Deck Etc). Select Save when finished.