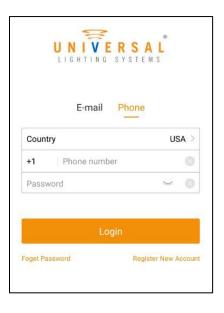

## **CREATING U-SYNC APP ACCOUNT**

 Download the free app from google play (U-SYNC UNIVERSAL LIGHTING SYSYTEMS) or Apple App store (U-SYNC).

### CREATING U-SYNC APP ACCOUNT CONT'D

First time Users must register. Click on Register New Account.

 Enter Valid Phone Number or Email address and make sure to read and agree to user agreement. Click next when finished.