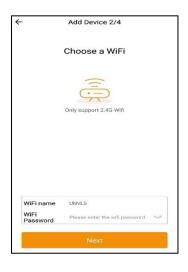

9. Verify your **2.4GHz** SSID name (App will auto select name) and enter password. Click next when done.