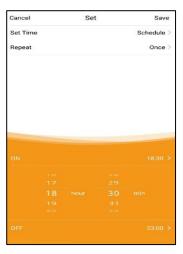

### SETTING UP U-SYNC APP CONT'D

3. Set individual schedule times to each LINE. Select schedule.

4. Set frequency of On/Off times by selecting days of the week you want. Select Save when finished.

- 5. Selecting All Set gear icon at the bottom of App will set all LINES to the same On/Off times.
- Selecting All on will manually turn on all LINES at same time (background will change color and scenery).