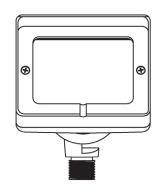

## **Fixture Material:**

Heavy duty cast aluminum

## Lens Type:

• Clear or frosted lens with heat resistant interchangeable gasket.

#### **Dimensions:**

• 6.75" L x 4"W x 3" H (Front)