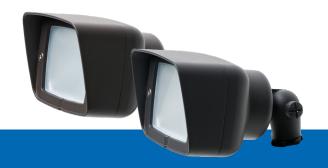

# AF1300BK/BZ

## Aluminum Area Flood

| FINISH | MODEL NUMBER   | HOUSING  | LED      |
|--------|----------------|----------|----------|
| Black  | AF1300BK       | Aluminum | No Lamp  |
|        | AF1300BK-LXC2  | Aluminum | LXC2MR16 |
|        | AF1300BK-LV2T3 | Aluminum | LV2T3    |
| Bronze | AF1300BZ       | Aluminum | No Lamp  |
|        | AF1300BZ-LXC2  | Aluminum | LXC2MR16 |
|        | AF1300BZ-LV2T3 | Aluminum | LV2T3    |