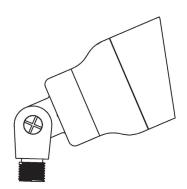

### **Mounting/ Fasteners:**

• Stainless steel fasteners, brass knuckle screw. Included (GS1) ABS ground stake, ½" NPT thread slotted for easy wire installation.