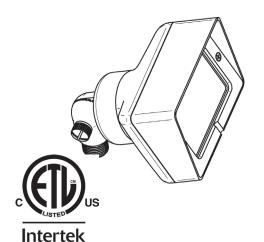

# **AF2300WB**

## **Brass Area Flood**

| FINISH              | MODEL NUMBER   | HOUSING | LED      |
|---------------------|----------------|---------|----------|
| Weathered<br>Bronze | AF2300WB       | Brass   | No Lamp  |
|                     | AF2300WB-LXC2  | Brass   | LXC2MR16 |
|                     | AF2300WB-LV2T3 | Brass   | LV2T3    |

#### **Certification:**

· CETL listed and approved