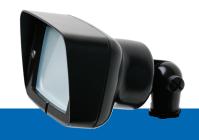

# **AF2300WB**

## **Brass Area Flood**

| FINISH              | MODEL NUMBER   | HOUSING | LED      |
|---------------------|----------------|---------|----------|
| Weathered<br>Bronze | AF2300WB       | Brass   | No Lamp  |
|                     | AF2300WB-LXC2  | Brass   | LXC2MR16 |
|                     | AF2300WB-LV2T3 | Brass   | LV2T3    |

#### **Dimensions:**

• 6.75" L x 4"W x 3" H (Front)