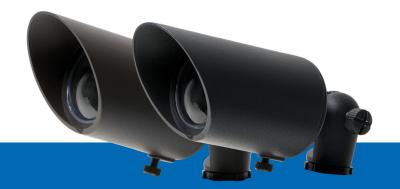

## **Aluminum Directional Spot**

| FINISH | MODEL NUMBER  | HOUSING  | LED      |
|--------|---------------|----------|----------|
| Black  | DS1300BK      | Aluminum | No Lamp  |
|        | DS1300BK-LXC2 | Aluminum | LXC2MR16 |
| Bronze | DS1300BZ      | Aluminum | No Lamp  |
|        | DS1300BZ-LXC2 | Aluminum | LXC2MR16 |

#### **Fixture Material:**

· Heavy duty cast aluminum

#### Finish:

• Weather resistant polyester powder coated finish available in Black or Bronze.

#### **Dimensions:**

• 6.25" L x 2.5" W