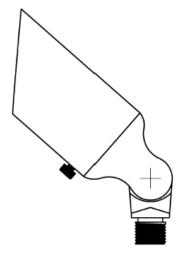

## **Mounting/ Fasteners:**

 Stainless steel fasteners, aluminum knuckle. Included (GS1) ABS ground stake, ½" NPT tread slotted for easy wire installation.