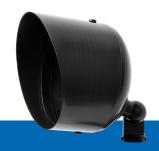

# **DS2336WB**

## **Brass Directional Spot**

| FINISH              | MODEL NUMBER | HOUSING | LED       |
|---------------------|--------------|---------|-----------|
| Weathered<br>Bronze | DS2336WB     | Brass   | LVC-PAR36 |

#### **Fixture Material:**

Solid brass and cast brass

#### Finish:

 7 stage chemically aged, weathered bronze (WB) brass finish. Finish will patina / tarnish depending on environmental conditions.

#### **Dimensions:**

• 5.5"W x 5.75"H on short side x 8"H on long side