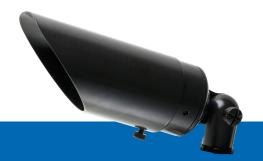

# **DS2600WB**

# **Brass Directional Spot**

| FINISH              | MODEL NUMBER  | HOUSING | LED      |
|---------------------|---------------|---------|----------|
| Weathered<br>Bronze | DS2600WB      | Brass   | No Lamp  |
|                     | DS2600WB-LXC2 | Brass   | LXC2MR16 |

### **Fixture Material:**

· Heavy duty cast brass.

#### Finish:

 7 stage chemically aged, weathered bronze (WB) brass finish. Finish will patina / tarnish depending on environmental conditions.

### **Dimensions:**

• 5.25" L x 2.5" W