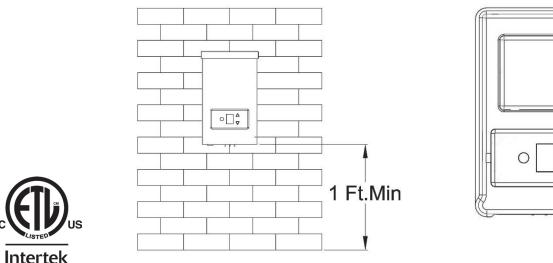

#### **Mounting/ Fasteners:**

• Keyhole slot quick mount bracket.

#### **Certification:**

CETL listed and approved.

WWW.UNVLS.COM