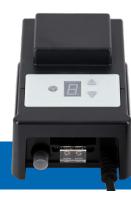

#### Features:

• Integrated timer module, field replaceable, countdown timer function-1, 2, 4, 6, 8-hour durations, always OFF, always ON auto - photocell drives duration.

#### **Electrical specs:**

• 100 watts. 6' – heavy duty power cord 120-volt input, terminals for output, primary thermal protection included, secondary side magnetic circuit breaker included.