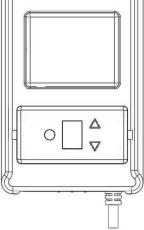

#### Features:

• Integrated timer module, field replaceable, countdown timer function-1, 2, 4, 6, 8-hour durations, always OFF, always ON auto - photocell drives duration.