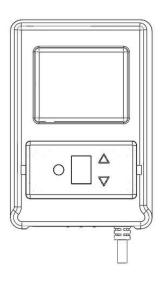

#### **Features:**

• Integrated timer module, field replaceable, countdown timer function- 1, 2, 4, 6, 8-hour durations, always OFF, always ON auto – photocell drives duration.

#### **Dimensions:**

- 5"W x 8"H x 4"D
- 8 Lbs.
- Box measurements: 11" x 6" x 5.5"