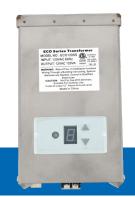

# **ECO-120SS**

# **Transformer**

| MODEL NUMBER | POWER RATING | PRIMARY VOLTAGE | SECONDARY VOLTAGE |
|--------------|--------------|-----------------|-------------------|
| ECO-120SS    | 120W         | 120V            | 12V               |

# **SPECIFICATIONS:**

#### **Housing Material:**

• 304 Brushed Stainless Steel

#### **Features:**

• Integrated timer module, field replaceable, countdown timer function- 1, 2, 4, 6, 8-hour durations, always OFF, always ON auto – photocell drives duration.