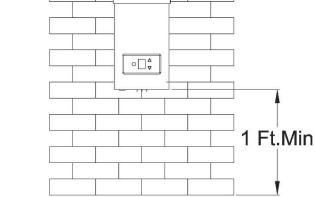

| 12V               |

# **SPECIFICATIONS:**

#### **Housing Material:**

• 304 Brushed Stainless Steel

#### Core

• Fully encapsulated El magnetic core.

#### **Features:**

• Integrated timer module, field replaceable, countdown timer function- 1, 2, 4, 6, 8-hour durations, always OFF, always ON auto – photocell drives duration.

#### **Dimensions:**

- 5"W x 8"H x 4"D
- 8 Lbs.
- Box measurements: 11" x 6" x 5.5"

#### Watts:

• 200

### Wiring:

• 125° C rated internal wiring.

#### **Electrical specs:**

 200 watts. 6' – heavy duty power cord 120-volt input, terminals for output, primary thermal protection included, secondary side magnetic circuit breaker included.

## **Mounting/Fasteners:**

· Keyhole slot quick mount bracket.

#### **Certification:**

CETL listed and approved.