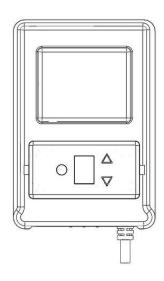

#### **Housing Material:**

• 304 Brushed Stainless Steel

#### **Features:**

• Integrated timer module, field replaceable, countdown timer function- 1, 2, 4, 6, 8-hour durations, always OFF, always ON auto – photocell drives duration.

#### **Dimensions:**

- 5"W x 8"H x 4"D
- 8 Lbs.
- Box measurements: 11" x 6" x 5.5"