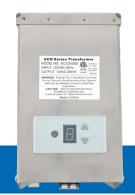

# **ECO-200SS**

# **Transformer**

| MODEL NUMBER | POWER RATING | PRIMARY VOLTAGE | SECONDARY VOLTAGE |
|--------------|--------------|-----------------|-------------------|
| ECO-200SS    | 200W         | 120V            | 12V               |

#### **Features:**

• Integrated timer module, field replaceable, countdown timer function- 1, 2, 4, 6, 8-hour durations, always OFF, always ON auto – photocell drives duration.