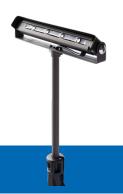

# **ILED-AF4407BZ**

## Integrated LED Area Flood

| FINISH | MODEL NUMBER  | HOUSING  | LED        |
|--------|---------------|----------|------------|
| Bronze | ILED-AF4407BZ | Aluminum | Integrated |

#### **Dimensions:**

- LED Light Bar 7"W x .75" H x .5" D
- Post 5.75" H x .33" W
- Mini Ground Stake 7"H x 1"W (GS-Mini)

#### **Mounting/Fasteners:**

· Aluminum post and (GS-Mini) ABS ground stake.