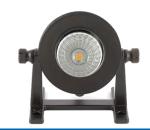

# **ILED-WL2025WB**

## Integrated LED Path Light

| FINISH              | MODEL NUMBER  | HOUSING | LED        |
|---------------------|---------------|---------|------------|
| Weathered<br>Bronze | ILED-WL2025WB | Brass   | Integrated |

#### **Fixture Material:**

· Heavy duty cast brass

## **Mounting/Fasteners:**

- · Heavy cast brass adjustable weighted bracket.
- · Watertight sealed wire ingress grommet