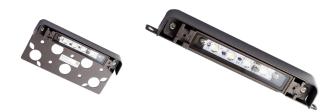

# Ledge Light

| FINISH | MODEL NUMBER | HOUSING  | KELVIN |
|--------|--------------|----------|--------|
| Bronze | LL6609BZ     | Aluminum | 2700k  |
| Bronze | LL6609BZ-30  | Aluminum | 3000k  |
| Bronze | LL6707BZ     | Aluminum | 2700k  |

#### **Dimensions:**

- LL6609BZ: 5.6"W x .9" H x .3" D
- LL6707BZ: 5.6" W x .9" Hx .9" D