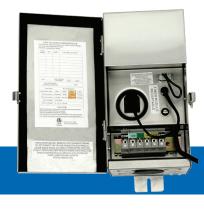

### **Housing Material:**

• 304 Brushed Stainless Steel

### Core:

• Fully encapsulated El magnetic core.

### Features:

 Sealed and removeable, lockable hinged door, prescored knockouts sides and bottom panel, timer receptacle, photocell ready bypass loop, two commons per circuit, primary thermal protection included, secondary side magnetic circuit breaker included, oversize terminal block. Most components field replaceable.

### **Electrical specs:**

 12-15-volt range terminal blocks, 200 watts. 6' –heavy duty power cord 120-volt input, surge suppressor included – prevents initial start overload, 115 AMP terminal block included.