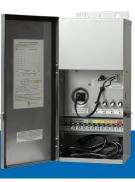

#### **Features:**

 Sealed or removeable, lockable hinged door, pre-scored knockouts sides and bottom panel, timer receptacle, photocell ready bypass loop, two commons per circuit, primary thermal protection included, secondary side magnetic circuit breaker included, oversize terminal block. Most components field replaceable. Operates cooler, quieter and more efficient than Magnetic core transformers.

#### **Electrical specs:**

• 12-18-volt range terminal blocks, 1200 watts. 6' –heavy duty power cord 120-volt input, surge suppressor included – prevents initial start overload, 115 AMP terminal block included.