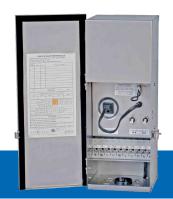

#### **Housing Material:**

• 304 Brushed Stainless Steel

#### Core

Fully encapsulated Toroidal core

#### **Features:**

 Sealed or removeable, lockable hinged door, pre-scored knockouts sides and bottom panel, timer receptacle, photocell ready bypass loop, two commons per circuit, primary thermal protection included, secondary side magnetic circuit breaker included, oversize terminal block. Most components field replaceable. Operates cooler, quieter and more efficient than Magnetic core transformers.

#### **Dimensions:**

• 6.5"W x 16.5"H x 6"D

#### Watts:

• 600

#### **Electrical specs:**

 12-18-volt range terminal blocks, 600 watts. 6' –heavy duty power cord 120-volt input, surge suppressor included – prevents initial start overload, 115 AMP terminal block included.

### **Mounting/Fasteners:**

· Keyhole slot quick mount bracket.