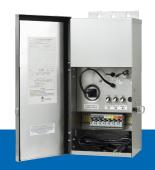

#### **Housing Material:**

• 304 Brushed Stainless Steel

#### **Features:**

 Sealed or removeable, lockable hinged door, pre-scored knockouts sides and bottom panel, timer receptacle, photocell ready bypass loop, two commons per circuit, primary thermal protection included, secondary side magnetic circuit breaker included, oversize terminal block. Most components field replaceable. Operates cooler, quieter and more efficient than Magnetic core transformers.

#### **Electrical specs:**

 12-18-volt range terminal blocks, 900 watts. 6' –heavy duty power cord 120-volt input, surge suppressor included – prevents initial start overload, 115 AMP terminal block included.