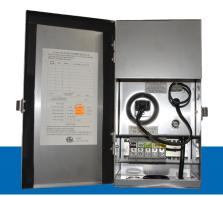

# **Housing Material:**

· 304 Brushed Stainless Steel

#### **Features:**

 Sealed hinged door removable and lockable, pre-scored knockouts sides and bottom panel, toolless removeable bottom panel, timer receptacle inside, photocell ready bypass loop, two commons per circuit, primary thermal protection included, secondary side magnetic circuit breaker included, oversized terminal blocks multiple wire input. Most components field replaceable. Operates cooler, quieter and more efficient than Magnetic core transformers.

## **Electrical specs:**

 12-15-volt range terminal blocks, 100 watts. 6' –heavy duty power cord 120-volt input, surge suppressor included – prevents initial start overload, 115 AMP terminal block included.