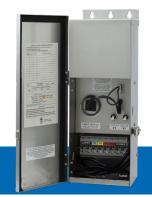

### **Housing Material:**

· 304 Brushed Stainless Steel

#### Core

Fully encapsulated Toroidal core

#### **Features:**

 Sealed hinged door removable and lockable, pre-scored knockouts sides and bottom panel, toolless removeable bottom panel, timer receptacle inside, photocell ready bypass loop, two commons per circuit, primary thermal protection included, secondary side magnetic circuit breaker included, oversized terminal blocks multiple wire input. Most components field replaceable. Operates cooler, quieter and more efficient than Magnetic core transformers.

### **Electrical specs:**

 12-15-volt range terminal blocks, 600 watts. 6' –heavy duty power cord 120-volt input, surge suppressor included – prevents initial start overload, 115 AMP terminal block included.