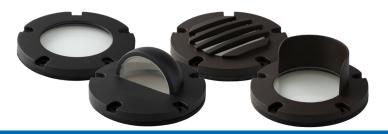

# **Universal Well Covers**

| FINISH | MODEL NUMBER | HOUSING  | REQUIRED |
|--------|--------------|----------|----------|
| Black  | UC1300BK     | Aluminum | UW6300BK |
| Black  | UC1301BK     | Aluminum | UW6300BK |
| Black  | UC1302BK     | Aluminum | UW6300BK |
| Black  | UC1306BK     | Aluminum | UW6300BK |
| Bronze | UC1300BZ     | Aluminum | UW6300BK |
| Bronze | UC1301BZ     | Aluminum | UW6300BK |
| Bronze | UC1302BZ     | Aluminum | UW6300BK |
| Bronze | UC1306BZ     | Aluminum | UW6300BK |

#### **Fixture Material:**

· Heavy duty Cast aluminum.

#### **Dimensions:**

• 4.875"W x 4.5"H

### Lens Type:

• Heat resistant curved glass.

#### **Mounting/Fasteners:**

• EPDM Rubber gasket and 5 Stainless Steel mounting screws.