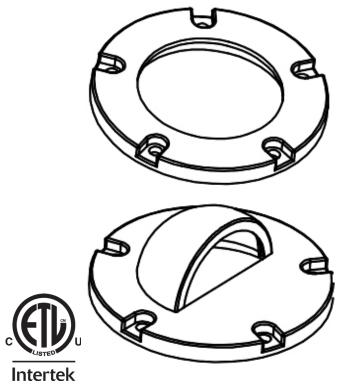

# **Mounting/Fasteners:**

• EPDM Rubber gasket and 5 Stainless Steel mounting screws.

## **Certification:**

CETL listed and approved