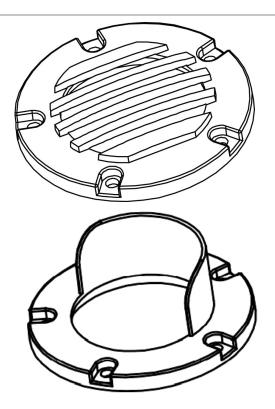

# **Universal Well Covers**

| FINISH              | MODEL NUMBER | HOUSING | REQUIRED |
|---------------------|--------------|---------|----------|
| Weathered<br>Bronze | UC2300WB     | Brass   | UW6300BK |
|                     | UC2301WB     | Brass   | UW6300BK |
|                     | UC2302WB     | Brass   | UW6300BK |
|                     | UC2306WB     | Brass   | UW6300BK |