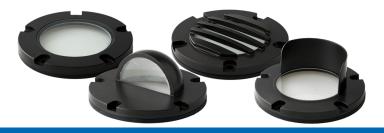

# **Universal Well Covers**

| FINISH              | MODEL NUMBER | HOUSING | REQUIRED |
|---------------------|--------------|---------|----------|
| Weathered<br>Bronze | UC2300WB     | Brass   | UW6300BK |
|                     | UC2301WB     | Brass   | UW6300BK |
|                     | UC2302WB     | Brass   | UW6300BK |
|                     | UC2306WB     | Brass   | UW6300BK |

# **Lens Type:**

· Heat resistant curved glass.