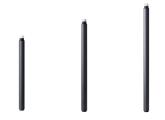

## **Universal Post**

| FINISH | MODEL NUMBER | HOUSING  | SOCKET    |
|--------|--------------|----------|-----------|
| Black  | UP1112BK     | Aluminum | G4 Bi Pin |
| Black  | UP1115BK     | Aluminum | G4 Bi Pin |
| Black  | UP1118BK     | Aluminum | G4 Bi Pin |

#### **Dimensions:**

- UP1112BK = 1"W x 12"H
- UP1115BK = 1"W x 15"H
- UP1118BK = 1"W x 18"H