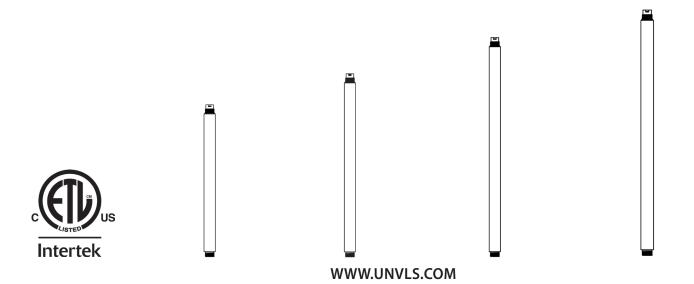

# UP2112WB/ UP2115WB/ UP2118WB/ UP2124WB

# **Universal Post**

| FINISH              | MODEL NUMBER | HOUSING | SOCKET    |
|---------------------|--------------|---------|-----------|
| Weathered<br>Bronze | UP2112WB     | Brass   | G4 Bi Pin |
|                     | UP2115WB     | Brass   | G4 Bi Pin |
|                     | UP2118WB     | Brass   | G4 Bi Pin |
|                     | UP2124WB     | Brass   | G4 Bi Pin |

#### **Dimensions:**

- UP2112WB = 1"W x 12"H
- UP2115WB = 1"W x 15"H
- UP2118WB = 1"W x 18"H
- UP2124WB = 1"W x 24"H