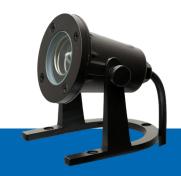

# **WL2100WB**

# Wet Location

| FINISH              | MODEL NUMBER | HOUSING | LED       |
|---------------------|--------------|---------|-----------|
| Weathered<br>Bronze | WL2100WB     | Brass   | LXC2-MR16 |

#### **Fixture Material:**

· Heavy duty cast brass.

#### Finish:

 7 stage chemically aged, weathered bronze (WB) brass finish. Finish will patina / tarnish depending on environmental conditions.

#### **Dimensions:**

• Base: 4.42" D x 5" W

• Fixture: 3.25" W x 5.25" H

# **Mounting/Fasteners:**

 Heavy cast brass adjustable weighted bracket. Stainless steel screws. Watertight sealed wire ingress grommet.