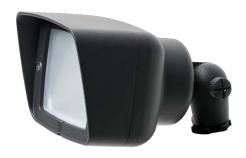

### **PRODUCT DESCRIPTION**

- The AF1300BK-LV2T3 and AF1300BZ-LV2T3 include:
  - Cast aluminum powder coated large area flood
  - (GS1) ABS ground stake
  - LV2-T3-27K LED lamp
- Includes two AC-102 silicone filled wire connectors
- Fixture 10 year warranty
- LED lamp 5 year warranty

### **DIMENSIONS**

• 6.25" L x 2.5" W across the front shroud

**AF1300BK** 

AF1300BZ

LV2-T3

www.unvls.com | sales@unvls.com | P: (888) 866-4765 | F: (888) 806-5557