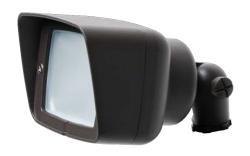

### **PRODUCT DESCRIPTION**

- The AF1300BK-LV2T3 and AF1300BZ-LV2T3 include:
  - Cast aluminum powder coated large area flood
  - (GS1) ABS ground stake
  - LV2-T3-27K LED lamp
- Includes two AC-102 silicone filled wire connectors
- Fixture 10 year warranty
- LED lamp 5 year warranty

### **DIMENSIONS**

• 6.25" L x 2.5" W across the front shroud

**AF1300BK** 

AF1300BZ

LV2-T3

www.unvls.com | sales@unvls.com | P: (888) 866-4765 | F: (888) 806-5557