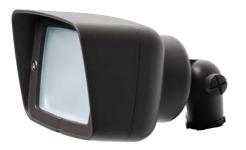

### **PRODUCT DESCRIPTION**

- The AF1300BK-LXC2 and AF1300BZ-LXC2 include:
  - Cast aluminum powder coated large area flood
  - (GS1) ABS ground stake
  - LXC2-MR16-FL-27K LED lamp
- Includes two AC-102 silicone filled wire connectors
- Fixture 10 year warranty
- LED lamp 7 year warranty

#### **DIMENSIONS**

• 6.25" L x 2.5" W across the front shroud

**AF1300BK** 

AF1300BZ

LXC2-MR16

<u>www.unvls.com</u> sales@unvls.com | P: (888) 866-4765 | F: (888) 806-5557