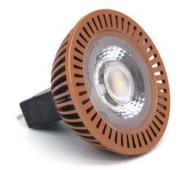

### **LED LAMP INCLUDED**

- LXC2-MR16-FL-27K
- 9-15 V AC/DC
- Constant current driver for long life
- FCC certified
- C ETL listed and approved
- 40 degree flood
- 2700K
- 250 Lumens
- COB technology

#### **DIMENSIONS**

• 6.25" L x 2.5" W across the front shroud

**AF1300BK** 

AF1300BZ

LXC2-MR16

<u>www.unvls.com</u> sales@unvls.com | P: (888) 866-4765 | F: (888) 806-5557