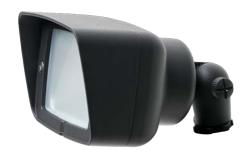

### **PRODUCT DESCRIPTION**

- The AF1300BK-LXC2 and AF1300BZ-LXC2 include:
  - Cast aluminum powder coated large area flood
  - (GS1) ABS ground stake
  - LXC2-MR16-FL-27K LED lamp
- Includes two AC-102 silicone filled wire connectors
- Fixture 10 year warranty
- LED lamp 7 year warranty

#### **DIMENSIONS**

• 6.25" L x 2.5" W across the front shroud

**AF1300BK** 

AF1300BZ

LXC2-MR16

<u>www.unvls.com</u> sales@unvls.com | P: (888) 866-4765 | F: (888) 806-5557