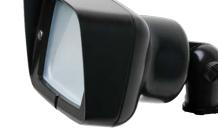

### **PRODUCT DESCRIPTION**

- The AF2300WB-LXC2 includes:
  - AF2300WB cast brass WB large area flood
  - (GS1) ABS ground stake
  - LXC2-MR16-FL-27K LED lamp
- Includes two AC-102 silicone filled wire connectors
- Fixture lifetime warranty
- LED lamp 7 year warranty

### DIMENSIONS

• 6.75 L x 4" W x 3" H across the front shroud

AF2300WB

LXC2-MR16

sales@unvls.com

P: (888) 866-4765