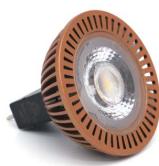

### **PRODUCT DESCRIPTION**

- The AF2300WB-LXC2 includes:
  - AF2300WB cast brass WB large area flood
  - (GS1) ABS ground stake
  - LXC2-MR16-FL-27K LED lamp
- Includes two AC-102 silicone filled wire connectors
- Fixture lifetime warranty
- LED lamp 7 year warranty

### LED LAMP INCLUDED

- LXC2-MR16-FL-27K
- 9-15 V AC/DC
- Constant current driver for long life
- FCC certified
- C ETL listed and approved
- 40 degree flood
- 2700K
- 250 Lumens
- COB technology