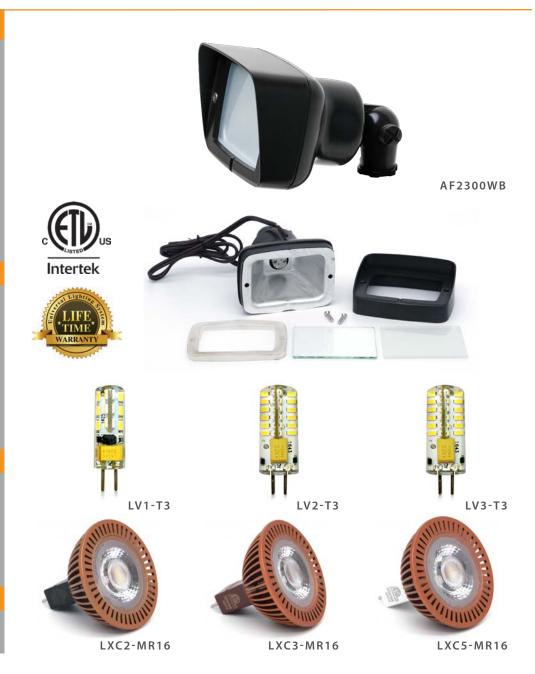

Area Flood **AF2300WB** 

## **MATERIAL / FEATURES**

- Heavy duty cast brass
- Shock and heat resistant flat clear and frosted glass lens
- Includes (GS1) ABS ground stake, 1/2" NPT thread, slotted for ease of installation
- EPDM rubber bug plug, prevents moisture/bugs from entering fixture
- Thumb screw on knuckle for easy field adjustment
- Double O-ring seal for added moisture protection
- (WB) Weathered Brass
  - WB Brass finish will patina / tarnish depending on environmental
- Includes two AC-102 silicone filled wire connectors
- Fixture lifetime warranty

## **ELECTRICAL**

- 12 volt fixture
- 3' #18/2 direct bury landscape lighting wire
- HI-temp ceramic socket w/nickel contacts, stainless steel springs, and Teflon jacketed wire leads
- Lamp required two options:
  - MR16 50 W Max
  - T3 35 W Max
- Low voltage transformer required (not included)
  C ETL listed and approved

## LED LAMP OPTIONS

- LXC2-MR16 lamps
- LXC3-MR16 lamps
- LXC5-MR16 lamps
- LV1-T3
- LV2-T3
- LV3-T3

## **DIMENSIONS**

• 6.75 L x 4"W x 3" H across the front shroud

F: (888) 806-5557

sales@unvls.com P: (888) 866-4765 www.unvls.com