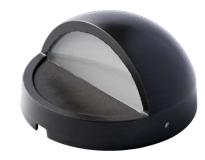

## **DL2100WB**

### **MATERIAL / FEATURES**

- Heavy duty cast brass
  - DL2100WB
- Includes stainless steel hex screws and wrench
- Heat resistant frosted glass lens
- (WB) Weathered Brass
  - WB Brass finish will patina / tarnish depending on environmental conditions
- Includes two AC-102 silicone filled wire connectors
- Fixture lifetime warranty

**DL2100WB** 