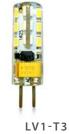

# **Deck Light**

## **DL2100WB**

### **MATERIAL / FEATURES**

- Heavy duty cast brass
  - DL2100WB
- Includes stainless steel hex screws and wrench
- Heat resistant frosted glass lens
- (WB) Weathered Brass
  - WB Brass finish will patina / tarnish depending on environmental conditions
- Includes two AC-102 silicone filled wire connectors
- Fixture lifetime warranty



**DL2100WB** 

#### **ELECTRICAL**

- 12 volt fixture
- 6' #18/2 direct bury landscape lighting wire
- HI-temp ceramic socket w/nickel contacts, stainless steel springs, and Teflon jacketed wire leads
- Lamp required T3 35 W Max
- Low voltage transformer required (not included)
- C ETL listed and approved

#### **LED LAMP OPTIONS**

- LV1-T3
- LV2-T3
- LV3-T3

#### **DIMENSIONS**

• 3.125"W x 1.265"D











LV3-T3