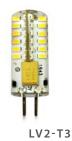

# **Deck Light**

## **DL2100WB**

### **MATERIAL / FEATURES**

- Heavy duty cast brass
  - DL2100WB
- Includes stainless steel hex screws and wrench
- Heat resistant frosted glass lens
- (WB) Weathered Brass
  - WB Brass finish will patina / tarnish depending on environmental conditions
- Includes two AC-102 silicone filled wire connectors
- Fixture lifetime warranty



**DL2100WB** 

#### **ELECTRICAL**

- 12 volt fixture
- 6' #18/2 direct bury landscape lighting wire
- HI-temp ceramic socket w/nickel contacts, stainless steel springs, and Teflon jacketed wire leads
- Lamp required T3 35 W Max
- Low voltage transformer required (not included)
- C ETL listed and approved

#### **LED LAMP OPTIONS**

- LV1-T3
- LV2-T3
- LV3-T3

#### **DIMENSIONS**

• 3.125"W x 1.265"D











LV3-T3