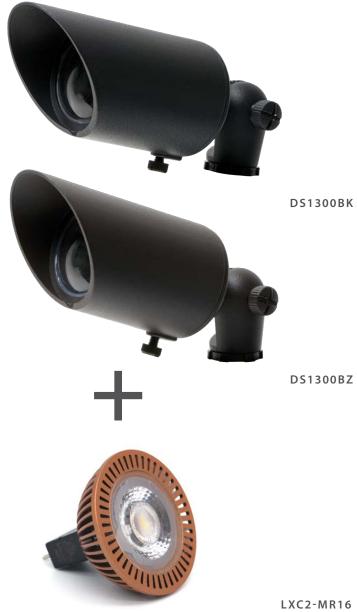

# **Directional Spot**

## DS1300BK/BZ-LXC2

### **KITTED FIXTURE**

#### **PRODUCT DESCRIPTION**

- The DS1300BK-LXC2 and DS1300BZ-LXC2 include:
- Weather resistant powder coat finish aluminum
  - (BK) Black DS1300BK
  - (BZ) Bronze DS1300BZ
  - GS1 ground stake
  - LXC2-MR16-FL-27K LED lamp
- Includes two AC-102 silicone filled wire connectors
- Fixture 10 year warranty
- LED lamp 7 year warranty

#### **LED LAMP INCLUDED**

- LXC2-MR16-FL-27K
- 9-15 V AC/DC
- Constant current driver for long life
- FCC certified
- C ETL listed and approved
- 40 degree flood
- 2700K
- 250 Lumens
- COB technology