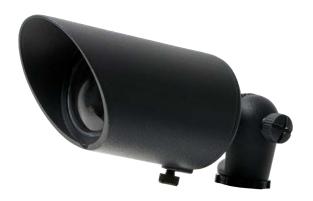

# **Directional Spot**

# DS1300BK/BZ

## **MATERIAL / FEATURES**

- Heavy duty cast aluminum
- Optional cowling thumb set screw allowing downlight use
- Shock and heat resistant convex glass lens
- Includes (GS1) ABS ground stake, 1/2" NPT thread, slotted for ease of installation
- EPDM rubber bug plug, prevents moisture/bugs from entering fixture
- Thumb screw on knuckle for easy field adjustment
- Double O ring seal for added moisture protection
- Weather resistant powder coat finish aluminum
  - (BK) Black DS1300BK
  - (BZ) Bronze DS1300BZ
- Includes two AC-102 silicone filled wire connectors
- Fixture 10 year warranty

#### **DIMENSIONS**

• 6.25" L x 2.5" W

DS1300BK

DS1300BZ

LXC2-MR16 LXC3-MR16

LXC5-MR16