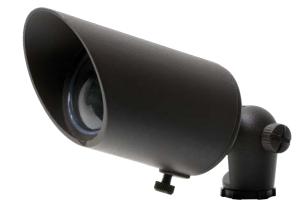

# **Directional Spot**

# DS1300BK/BZ

## **MATERIAL / FEATURES**

- Heavy duty cast aluminum
- Optional cowling thumb set screw allowing downlight use
- Shock and heat resistant convex glass lens
- Includes (GS1) ABS ground stake, 1/2" NPT thread, slotted for ease of installation
- EPDM rubber bug plug, prevents moisture/bugs from entering fixture
- Thumb screw on knuckle for easy field adjustment
- Double O ring seal for added moisture protection
- Weather resistant powder coat finish aluminum
  - (BK) Black DS1300BK
  - (BZ) Bronze DS1300BZ
- Includes two AC-102 silicone filled wire connectors
- Fixture 10 year warranty

#### **DIMENSIONS**

• 6.25" L x 2.5" W

DS1300BK

DS1300BZ

LXC2-MR16 LXC3-MR16

LXC5-MR16