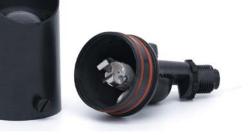

#### **MATERIAL / FEATURES**

- Heavy duty cast brass
- Shock and heat resistant convex glass lens
- Includes (GS1) ABS ground stake, 1/2" NPT thread, slotted for ease of installation
- EPDM rubber bug plug, prevents moisture/bugs from entering fixture
- Thumb screw on knuckle for easy field adjustment
- Double O ring seal for added moisture protection
- (WB) Weathered Brass
  - WB Brass finish will patina / tarnish depending on environmental conditions
- Includes two AC-102 silicone filled wire connectors
- Fixture lifetime warranty

## ELECTRICAL

- 12 volt fixture
- 3' #18/2 direct bury landscape lighting wire
- HI-temp ceramic socket w/nickel contacts, stainless steel springs, and Teflon jacketed wire leads
- Lamp required MR16 50 W Max
- Low voltage transformer required (not included)
- C ETL listed and approved