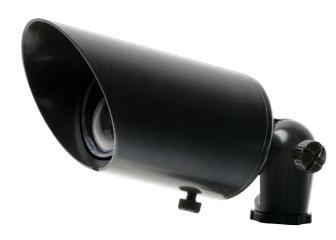

# **Directional Spot**

#### **MATERIAL / FEATURES**

- Heavy duty cast brass
- Shock and heat resistant convex glass lens
- Includes (GS1) ABS ground stake, 1/2" NPT thread, slotted for ease of installation
- EPDM rubber bug plug, prevents moisture/bugs from entering fixture
- Thumb screw on knuckle for easy field adjustment
- Double O ring seal for added moisture protection
- (WB) Weathered Brass
  - WB Brass finish will patina / tarnish depending on environmental conditions
- Includes two AC-102 silicone filled wire connectors
- Fixture lifetime warranty

#### DIMENSIONS

• 5.25" L x 2.5" W

**DS2300WB** 

LXC2-MR16

LXC3-MR16

LXC5-MR16

2300WB

P: (888) 866-4765