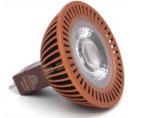

### **LED LAMP OPTIONS**

- LXC2
- LXC3
- LXC5

#### DIMENSIONS

• 5.25" L x 2.5" W

**DS2300WB** 

LXC2-MR16

LXC3-MR16

LXC5-MR16

2300WB

P: (888) 866-4765