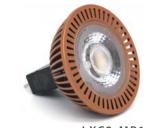

### **LED LAMP OPTIONS**

- LXC2
- LXC3
- LXC5

#### DIMENSIONS

• 5.25" L x 2.5" W

**DS2300WB** 

LXC2-MR16

LXC3-MR16

LXC5-MR16

2300WB

P: (888) 866-4765