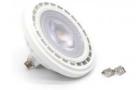

## **LED LAMP OPTIONS**

- LVC4-PAR36
- LVC6-PAR36
- LVC8-PAR36

#### **DIMENSIONS**

• 4.53"W x 3.15"D x 9.25"L (from thread to tip of cowling)

**DS2336WB** 

LVC4-PAR36

LVC6-PAR36

LVC8-PAR36