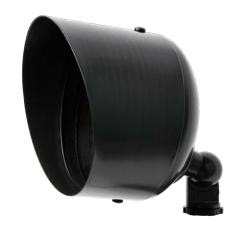

# **DS2336WB**

# **Directional Spot**

## **MATERIAL / FEATURES**

- Solid brass fixture housing
- Cast brass knuckle assembly
- Open faced no lens fixture
- Includes (GS1) ABS ground stake, ½" NPT thread, slotted for ease of installation
- EPDM rubber bug plug, prevents moisture/bugs from entering fixture
- Key screw on knuckle for easy adjustments
- (WB) Weathered Brass
  - WB Brass finish will patina / tarnish depending on environmental conditions
- Includes two AC-102 silicone filled wire connectors
- Fixture lifetime warranty

#### **ELECTRICAL**

- 12 volt fixture
- 3' #18/2 direct bury landscape lighting wire with terminal spade connectors
- Lamp required PAR36 75 W Max
- Low voltage transformer required (not included)
- C ETL listed and approved

#### **DIMENSIONS**

• 4.53"W x 3.15"D x 9.25"L (from thread to tip of cowling)

**DS2336WB** 

LVC4-PAR36

LVC6-PAR36

LVC8-PAR36