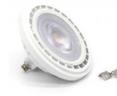

## **LED LAMP OPTIONS**

- LVC4-PAR36
- LVC6-PAR36
- LVC8-PAR36

#### **DIMENSIONS**

• 4.53"W x 3.15"D x 9.25"L (from thread to tip of cowling)

**DS2336WB** 

LVC4-PAR36

LVC6-PAR36

LVC8-PAR36