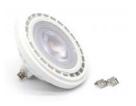

## **LED LAMP OPTIONS**

- LVC4-PAR36
- LVC6-PAR36
- LVC8-PAR36

#### **DIMENSIONS**

• 4.53"W x 3.15"D x 9.25"L (from thread to tip of cowling)

**DS2336WB** 

LVC4-PAR36

LVC6-PAR36

LVC8-PAR36