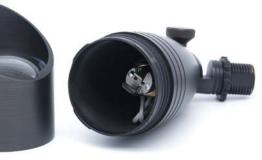

#### **MATERIAL / FEATURES**

- Heavy duty cast brass
- Shock and heat resistant convex glass lens
- Includes (GS1) ABS ground stake, 1/2" NPT thread, slotted for ease of installation
- EPDM rubber bug plug, prevents moisture/bugs from entering fixture
- Thumb screw on knuckle for easy field adjustment
- Double O ring seal for added moisture protection
- (WB) Weathered Brass
  - WB Brass finish will patina / tarnish depending on environmental conditions
- Includes two AC-102 silicone filled wire connectors
- Fixture lifetime warranty

## ELECTRICAL

- 12 volt fixture
- 3' #18/2 direct bury landscape lighting wire
- HI-temp ceramic socket w/nickel contacts, stainless steel springs, and Teflon jacketed wire leads
- Lamp required MR16 50 W Max
- Low voltage transformer required (not included)
- C ETL listed and approved