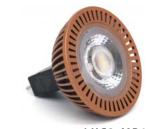

" NPT thread, slotted for ease of installation
- EPDM rubber bug plug, prevents moisture/bugs from entering fixture
- Thumb screw on knuckle for easy field adjustment
- Double O ring seal for added moisture protection
- (WB) Weathered Brass
  - WB Brass finish will patina / tarnish depending on environmental conditions
- Includes two AC-102 silicone filled wire connectors
- Fixture lifetime warranty

## ELECTRICAL

- 12 volt fixture
- 3' #18/2 direct bury landscape lighting wire
- HI-temp ceramic socket w/nickel contacts, stainless steel springs, and Teflon jacketed wire leads
- Lamp required MR16 50 W Max
- Low voltage transformer required (not included)
- C ETL listed and approved

## **LED LAMP OPTIONS**

- LXC2
- LXC3
- LXC5

#### DIMENSIONS

• 7.25" L x 2.5" W





**DS2800WB** 











LXC2-MR16

LXC3-MR16

LXC5-MR16

P: (888) 866-4765

F: (888) 806-5557