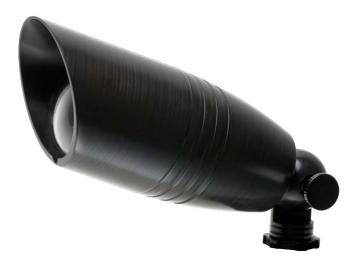

# **Directional Spot**

#### **MATERIAL / FEATURES**

- Heavy duty cast brass
- Shock and heat resistant convex glass lens
- Includes (GS1) ABS ground stake, 1/2" NPT thread, slotted for ease of installation
- EPDM rubber bug plug, prevents moisture/bugs from entering fixture
- Thumb screw on knuckle for easy field adjustment
- Double O ring seal for added moisture protection
- (WB) Weathered Brass
  - WB Brass finish will patina / tarnish depending on environmental conditions
- Includes two AC-102 silicone filled wire connectors
- Fixture lifetime warranty

#### DIMENSIONS

• 7.25" L x 2.5" W

**DS2800WB** 

LXC2-MR16

LXC3-MR16

LXC5-MR16

P: (888) 866-4765

F: (888) 806-5557