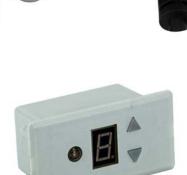

## **MATERIAL / FEATURES**

- Commercial grade ABS plastic
- Quick mount bracket
- Includes field replaceable timer module
- Countdown timer function
- 1, 2, 4, 6, 8 hour durations
  - Always OFF
  - Always ON
- Includes low voltage photocell
- Includes secondary side magnetic circuit breaker
- 2 year warranty

#### DIMENSIONS

• 4"W x 6"H x 3"D

TR