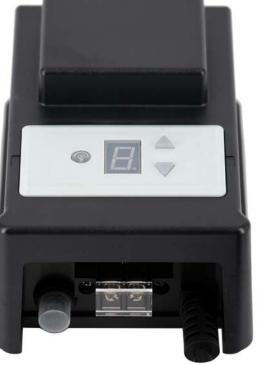

## **MATERIAL / FEATURES**

- Commercial grade ABS plastic
- Quick mount bracket
- Includes field replaceable timer module
- Countdown timer function
- 1, 2, 4, 6, 8 hour durations
  - Always OFF
  - Always ON
- Includes low voltage photocell
- Includes secondary side magnetic circuit breaker
- 2 year warranty

# ELECTRICAL

- Low voltage landscape lighting transformer
- 6' heavy duty power cord
- Terminals for output
- Fully encapsulated El magnetic core
  - 125° C rated internal wiring
- Wire connectors required (not included)
- Low voltage landscape lighting fixtures required (not included)
- Low voltage landscape lighting lamps required (not included)
- C ETL listed and approved

#### DIMENSIONS

• 4"W x 6"H x 3"D

TR