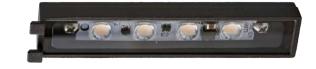

## **LED - LIGHTING MODULE**

- PL6605BZ LED Module
- 150 Lumens ,2Watts, .217VA, .76 PF

## **DIMENSIONS**

• 1"W x 21"H x 6"D

PL6605BZ