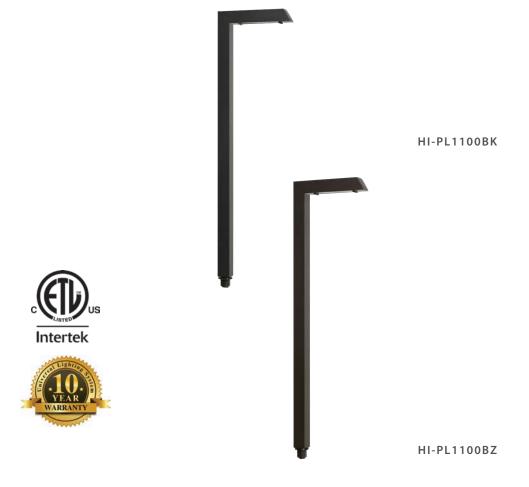

## **MATERIAL / FEATURES**

- Heavy duty cast aluminum
- Uni-body laser welded for long life
- Clear lamp compartment cover
- Includes polished aluminum reflector
- Weather resistant powder coat finish aluminum
  - (BK) Black PL1100BK
  - (BZ) Bronze PL1100BZ
- Lamp required (not included see options)
- (GS3) ABS ground stake
- Fixture 10-year warranty
- LED module 10-year warranty

## **ELECTRICAL**

- 12 volt fixture
- 3' #18/2 direct bury landscape lighting wire
- Low voltage transformer required (not included)
- C ETL listed and approved
- FCC certified

## **DIMENSIONS**

• 1"W x 21"H x 6"D

PL6605BZ