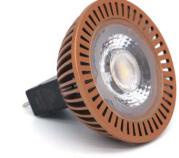

### LED LAMP INCLUDED

- LXC2-MR16-FL-27K
- 9-15 V AC/DC
- Constant current driver for long life
- FCC certified
- C ETL listed and approved
- 40 degree flood
- 2700K
- 250 Lumens
- COB technology

#### DIMENSIONS

• 2.25" W x 5" H

LXC2-MR16