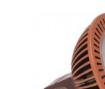

# Hanging Light

### **MATERIAL / FEATURES**

- Heavy duty cast brass
- Includes stainless steel hardware and wire
- Includes optional clear and frosted lenses
- HL2300WB
- HL2300WB-LXC2-MR16
  - Includes LXC2-MR16-FL-27K LED lamp in fixture box
- (WB) Weathered Brass
  - WB Brass finish will patina / tarnish depending on environmental conditions
- Includes two AC-102 silicone filled wire connectors
- Fixture lifetime warranty