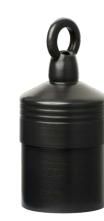

# Hanging Light

### **MATERIAL / FEATURES**

- Heavy duty cast brass
- Includes stainless steel hardware and wire
- Includes optional clear and frosted lenses
- HL2300WB
- HL2300WB-LXC2-MR16
  - Includes LXC2-MR16-FL-27K LED lamp in fixture box
- (WB) Weathered Brass
  - WB Brass finish will patina / tarnish depending on environmental conditions
- Includes two AC-102 silicone filled wire connectors
- Fixture lifetime warranty

#### DIMENSIONS

• 2.25" W x 5" H

LV2-T3

LV3-T3

LXC2-MR16

LXC3-MR16

LXC5-MR16

P: (888) 866-4765