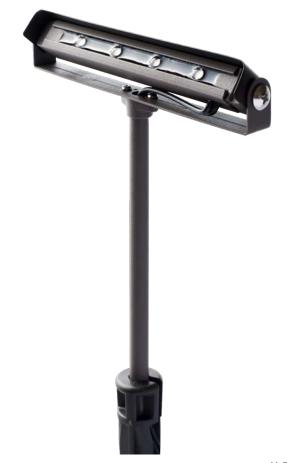

#### **MATERIAL / FEATURES**

- Heavy duty cast aluminum
- Includes (GS-mini) ABS ground stake, 1/2" NPT thread, slotted for ease of installation
- 270° adjustable rotating mount
- Weather resistant powder coat finish aluminum
  - (BZ) Bronze AF4407BZ
- Includes two AC-102 silicone filled wire connectors
- Fixture 10 year warranty

#### **DIMENSIONS**

- LED light bar 7"W x .75"H x .5"D
- Post 5.75" H x .33" W
- Mini ground stake 7" H x 1"W (GS-mini)

ILED-AF4407BZ