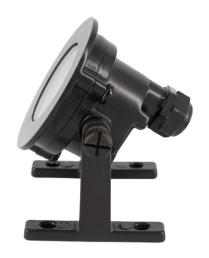

### **MATERIAL / FEATURES**

- Heavy duty cast brass
- Heat resistant glass lens
- Includes heavy cast brass adjustable weighted bracket
- Watertight sealed wire ingress grommet
- Brass Phillips head thumb screws on bracket for easy field adjustment
- Watertight sealed gasket
- (WB) Weathered Brass
  - WB Brass finish will patina / tarnish depending on environmental conditions
- Includes two AC-102 silicone filled wire connectors
- Fixture 10 year warranty

- 12 volt fixture
- 25' submersible rated lighting wire lead
- Heat sinks for long life
- Low voltage transformer required (not included)
- Includes wire connectors
- C ETL listed and approved

#### **DIMENSIONS**

- 2"D x 2.75"W x 2.5"H
- Fixture 3.25" W x 5.25" H