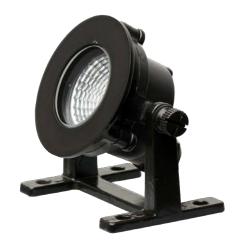

### **MATERIAL / FEATURES**

- Heavy duty cast brass
- Heat resistant glass lens
- Includes heavy cast brass adjustable weighted bracket
- Watertight sealed wire ingress grommet
- Brass Phillips head thumb screws on bracket for easy field adjustment
- Watertight sealed gasket
- (WB) Weathered Brass
  - WB Brass finish will patina / tarnish depending on environmental conditions
- Includes two AC-102 silicone filled wire connectors
- Fixture 10 year warranty

- 12 volt fixture
- 25' submersible rated lighting wire lead
- Heat sinks for long life
- Low voltage transformer required (not included)
- Includes wire connectors
- C ETL listed and approved

#### **DIMENSIONS**

- 2"D x 2.75"W x 2.5"H
- Fixture 3.25" W x 5.25" H