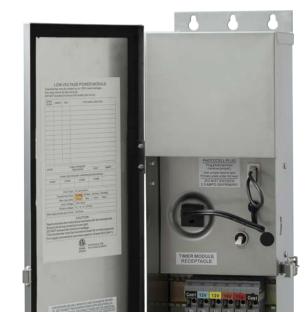

### **MATERIAL / FEATURES**

- 304 brushed stainless steel case and inside panel
- Quick mount bracket
- Sealed removable lockable hinged door
- Pre-scored knockouts sides and bottom panel
- Tool less removable bottom panel
- Timer receptacle
- Photocell ready bypass loopTwo commons per circuit
- Includes primary thermal protection
- Includes secondary side magnetic circuit breaker
  Oversize terminal blocks
- Lifetime warranty

### **ELECTRICAL**

- Low voltage landscape lighting transformer
- 6' heavy duty power cord
- Includes surge suppressor prevents initial start overload
   Includes 115 amp terminal block
- Fully encapsulated ei magnetic core
  - Óperates whisper quiet
  - Caution may be very hot do not touch when its on
  - 125° c rated internal wiring
  - 12-15 volt terminal range
- Wire connectors required (not included)
- Low voltage landscape lighting fixtures required (not included)
- Low voltage landscape lighting lamps required (not included)
- C ETL listed and approved

#### **MODELS**

- MTM150SS 150 Watts
- MTM200SS 200 Watts
- MTM300SS 300 Watts

### **DIMENSIONS**

- MTM150/200 5.75"W x 10.5"H x 4.75"D
- MTM300SS 6.5" W x 16.5" H x 6" D

MTM300SS

MTM0300SS

sales@unvls.com P: (888) 866-4765 F: (888) 806-5557 www.unvls.com 109