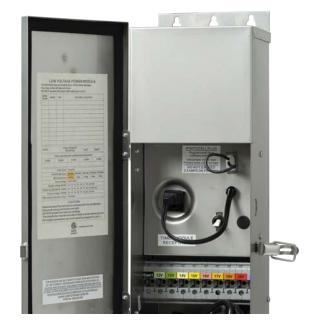

### **MATERIAL / FEATURES**

- 304 brushed stainless steel case and inside panel
- Quick mount bracket
- Sealed removable lockable hinged door
- Pre-scored knockouts sides and bottom panel
- Tool less removable bottom panel
- Timer receptacle
- Photocell ready bypass loopTwo commons per circuit
- Includes primary thermal protection
- Includes secondary side magnetic circuit breaker
  Oversize terminal blocks
- Lifetime warranty

#### **ELECTRICAL**

- Low voltage landscape lighting transformer
- 6' heavy duty power cord
- Includes surge suppressor prevents initial start overload
  Includes 115 amp terminal block
- Fully encapsulated Toroidal core
  - Óperates whisper quiet
  - Cool to the touch
  - 125° C rated internal wiring
  - 12-22 volt taps Wire connectors required (not included)
- Low voltage landscape lighting fixtures required (not included)
- Low voltage landscape lighting lamps required (not included)
- C ETL listed and approved

### MODELS

- MTP600SS 600 Watts
- MTP900SS 900 Watts
- MTP1200SS 1200 Watts

#### **DIMENSIONS**

- MTP600 6.5"W x 16.5"H x 6"D
- MTP900,1200 8.5"W x 17.5"H x 7"D

MTP300SS

MTP300SS

sales@unvls.com P: (888) 866-4765 F: (888) 806-5557 www.unvls.com