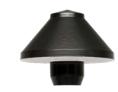

# Universal Shade

#### **MATERIAL / FEATURES**

- Heavy duty cast brass
- Powder coated reflective white under shade
- Industrial grade hub assembly includes:
  - Rugged O ring seal for added moisture protection
  - Frosted plastic lens
- Design ensures shades are always level on posts
- (WB) Weathered Brass
  - WB Brass finish will patina / tarnish depending on environmental conditions
- Universal post (UP) and lamp required (not included see options)
  - UP2112WB 12" Universal Post
  - UP2115WB 15" Universal Post
  - UP2118WB 18" Universal Post
  - UP2124WB 24" Universal Post
- Fixture lifetime warranty

## DIMENSIONS

• 3.5" W x 3.5" H

US2301WB

**US2301WB** 