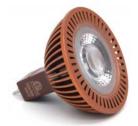

# **Universal Well**

# UW6300BK

### **MATERIAL / FEATURES**

- Injection molded poly glass body black
- Water tight wire connector (underside)
- 25° adjustable bracket provides interior tilt for lamp
- Cast aluminum or cast brass required (not included)
- Includes two AC-102 silicone filled wire connectors
- Fixture lifetime warranty

#### **ELECTRICAL**

- 12 volt fixture
- 3" #18/2 direct bury landscape lighting wire
- HI-temp ceramic socket w/nickel contacts stainless steel springs, and Teflon jacketed wire leads
- Lamp required MR16 50 W Max
- Low voltage transformer required (not included)
- C ETL listed and approved

## **LED LAMP OPTIONS**

- LXC2-MR16 lamps
- LXC3-MR16 lamps
- LXC5-MR16 lamps

### **DIMENSIONS**

• 4.875" W x 4.5" H







UW6300BK







LXC2-MR16

LXC3-MR16

LXC5-MR16