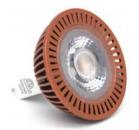

# **Universal Well**

# UW6300BK

### **MATERIAL / FEATURES**

- Injection molded poly glass body black
- Water tight wire connector (underside)
- 25° adjustable bracket provides interior tilt for lamp
- Cast aluminum or cast brass required (not included)
- Includes two AC-102 silicone filled wire connectors
- Fixture lifetime warranty

#### **ELECTRICAL**

- 12 volt fixture
- 3" #18/2 direct bury landscape lighting wire
- HI-temp ceramic socket w/nickel contacts stainless steel springs, and Teflon jacketed wire leads
- Lamp required MR16 50 W Max
- Low voltage transformer required (not included)
- C ETL listed and approved

## **LED LAMP OPTIONS**

- LXC2-MR16 lamps
- LXC3-MR16 lamps
- LXC5-MR16 lamps

### **DIMENSIONS**

• 4.875" W x 4.5" H







UW6300BK







LXC2-MR16

LXC3-MR16

LXC5-MR16