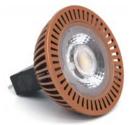

# **Universal Well**

# UW6300BK

### **MATERIAL / FEATURES**

- Injection molded poly glass body black
- Water tight wire connector (underside)
- 25° adjustable bracket provides interior tilt for lamp
- Cast aluminum or cast brass required (not included)
- Includes two AC-102 silicone filled wire connectors
- Fixture lifetime warranty

#### **ELECTRICAL**

- 12 volt fixture
- 3" #18/2 direct bury landscape lighting wire
- HI-temp ceramic socket w/nickel contacts stainless steel springs, and Teflon jacketed wire leads
- Lamp required MR16 50 W Max
- Low voltage transformer required (not included)
- C ETL listed and approved

## **LED LAMP OPTIONS**

- LXC2-MR16 lamps
- LXC3-MR16 lamps
- LXC5-MR16 lamps

### **DIMENSIONS**

• 4.875" W x 4.5" H







UW6300BK







LXC2-MR16

LXC3-MR16

LXC5-MR16