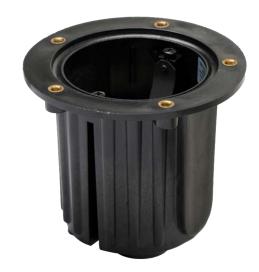

# **Universal Well**

# UW6300BK

### **MATERIAL / FEATURES**

- Injection molded poly glass body black
- Water tight wire connector (underside)
- 25° adjustable bracket provides interior tilt for lamp
- Cast aluminum or cast brass required (not included)
- Includes two AC-102 silicone filled wire connectors
- Fixture lifetime warranty

#### **ELECTRICAL**

- 12 volt fixture
- 3" #18/2 direct bury landscape lighting wire
- HI-temp ceramic socket w/nickel contacts stainless steel springs, and Teflon jacketed wire leads
- Lamp required MR16 50 W Max
- Low voltage transformer required (not included)
- C ETL listed and approved

### **DIMENSIONS**

• 4.875" W x 4.5" H

UW6300BK

LXC2-MR16

LXC3-MR16

LXC5-MR16