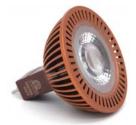

#### **LED LAMP OPTIONS**

- LXC2-MR16 lamps
- LXC3-MR16 lamps
- LXC5-MR16 lamps

### **DIMENSIONS**

- Base 4.42" D x 5" W
- Fixture 3.25" W x 5.25" H

WL2100WB

LXC3-MR16

LXC5-MR16