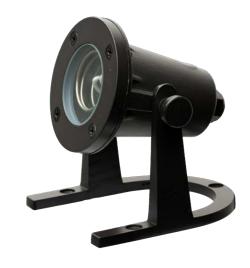

## **Wet Location**

# WL2100WB-25

### **MATERIAL / FEATURES**

- Heavy duty cast brass
- Heat resistant glass lens
- Includes heavy cast brass adjustable weighted bracket
- Watertight sealed wire ingress grommet
- Brass Phillips head thumb screws on bracket for easy field adjustment
- Watertight sealed gasket
- (WB) Weathered Brass
  - WB Brass finish will patina / tarnish depending on environmental conditions
- Includes two AC-102 silicone filled wire connectors
- Fixture lifetime warranty

- 12 volt fixture
- 25' submersible rated lighting wire lead
- HI-temp ceramic socket w/nickel contacts, stainless steel springs, and Teflon jacketed wire leads
- Lamp required MR16 50 W Max
- Low voltage transformer required (not included)
- C ETL listed and approved

### **DIMENSIONS**

- Base 4.42" D x 5" W
- Fixture 3.25" W x 5.25" H

WL2100WB

LXC3-MR16

LXC5-MR16