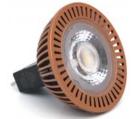

#### **LED LAMP OPTIONS**

- LXC2-MR16 lamps
- LXC3-MR16 lamps
- LXC5-MR16 lamps

### **DIMENSIONS**

- Base 4.42" D x 5" W
- Fixture 3.25" W x 5.25" H

WL2100WB

LXC3-MR16

LXC5-MR16