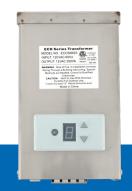

# **ECO-300SS**

# **Transformer**

| MODEL NUMBER | POWER RATING | PRIMARY VOLTAGE | SECONDARY VOLTAGE |
|--------------|--------------|-----------------|-------------------|
| ECO-300SS    | 300W         | 120V            | 12, 13, 14, 15V   |

#### **Housing Material:**

• 304 Brushed Stainless Steel

#### **Features:**

• Integrated timer module, field replaceable, countdown timer function- 1, 2, 4, 6, 8-hour durations, always OFF, always ON auto – photocell drives duration.