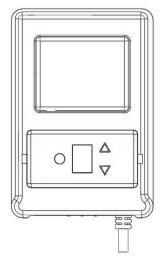

#### **Features:**

• Integrated timer module, field replaceable, countdown timer function- 1, 2, 4, 6, 8-hour durations, always OFF, always ON auto – photocell drives duration.