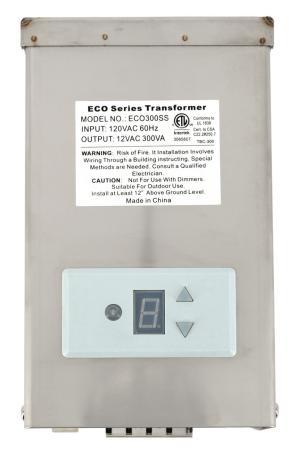

# **Transformer**

# ECO120, 200, 300

## **MATERIAL / FEATURES**

- 304 brushed stainless steel
- Quick mount bracket
- Includes field replaceable timer module
- Countdown timer function
  - 1, 2, 4, 6, 8 hour durations
  - Always OFF
  - Always ON
- Includes low voltage photocell
- Includes secondary side magnetic circuit breaker
- 2 year warranty

#### **ELECTRICAL**

- Low voltage landscape lighting transformer
- 6' heavy duty power cord
- Terminals for output
- Fully encapsulated El magnetic core
  - 125° C rated internal wiring
  - ECO120, 200 12V output secondary
  - ECO300SS 12, 13, 14, 15 terminal range
- Wire connectors required (not included)
- Low voltage landscape lighting fixtures required (not included)
- Low voltage landscape lighting lamps required (not included)
- C ETL listed and approved

## MODELS

- ECO120SS 120 Watts
- ECO200SS 200 Watts
- ECO300SS 300 Watts

#### **DIMENSIONS**

• 5"W x 8"H x 4"D

TP-ECO-TM

www.unvls.com | sales@unvls.com | P: (888) 866-4765 | F: (888) 806-5557