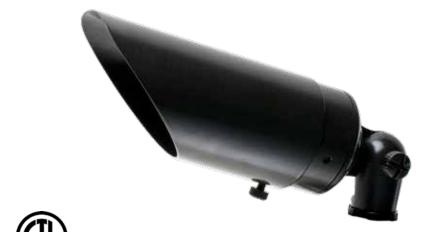

### **PRODUCT DESCRIPTION**

- The DS2600WB-LXC2 includes:
  - DS2600WB cast brass WB finish spotlight
  - GS-1 ground stake
  - LXC2-MR16-FL-27K LED lamp
- Includes two AC-102 silicone filled wire connectors
- Fixture lifetime warranty
- LED lamp 7 year warranty

#### **DIMENSIONS**

• 5.25" L x 2.5" W

**DS2600WB** 

LXC2-MR16

www.unvls.com sales@unvls.com P: (888) 866-4765

F: (888) 806-5557