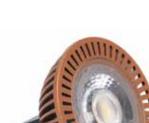

#### **LED LAMP INCLUDED**

- LXC2-MR16-FL-27K
- 9-15 V AC/DC
- Constant current driver for long life
- FCC certified
- C ETL listed and approved
- 40 degree flood
- 2700K
- 250 Lumens
- COB technology