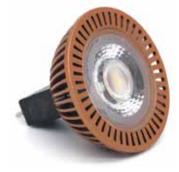

### **LED LAMP INCLUDED**

- LXC2-MR16-FL-27K
- 9-15 V AC/DC
- Constant current driver for long life
- FCC certified
- C ETL listed and approved
- 40 degree flood
- 2700K
- 250 Lumens
- COB technology
- 7 year warranty