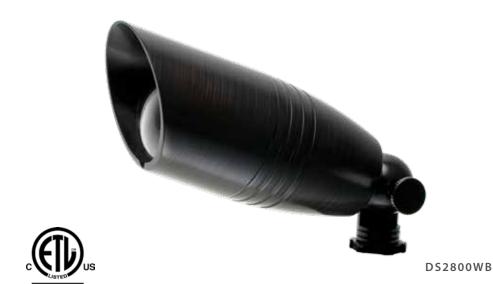

# DS2800WB-LXC2

## **PRODUCT DESCRIPTION**

- The DS2800WB-LXC2 includes:
  - DS2800WB cast brass WB finish spotlight
  - GS-1 ground stake
  - LXC2-MR16-FL-27K LED lamp
- Includes two AC-102 silicone filled wire connectors
- Fixture lifetime warranty
- LED lamp 7 year warranty

#### **DIMENSIONS**

• 7.25" L x 2.5" W

LXC2-MR16

ls.com | sales@unvls.com | P: (888) 866-4765

F: (888) 806-5557