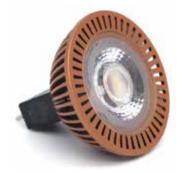

### **LED LAMP INCLUDED**

- LXC2-MR16-FL-27K
- 9-15 V AC/DC
- Constant current driver for long life
- FCC certified
- C ETL listed and approved
- 40 degree flood
- 2700K
- 250 Lumens
- COB technology

LXC2-MR16