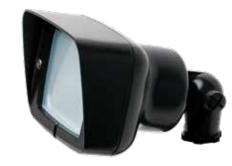

### **PRODUCT DESCRIPTION**

- The AF2300WB-LXC2 includes:
  - AF2300WB cast brass WB large area flood
  - (GS1) ABS ground stake
  - LXC2-MR16-FL-27K LED lamp
- Includes two AC-102 silicone filled wire connectors
- Fixture lifetime warranty
- LED lamp 7 year warranty

AF2300WB

#### **DIMENSIONS**

• 6.75 L x 4"W x 3" H across the front shroud

www.unvls.com | sales@unvls.com | P: (888) 866-4765 | F: (888) 806-5557